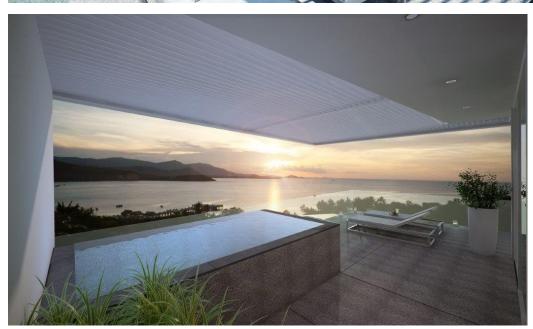

# PENTHOUSE FLOOR WITH PRIVATE POOL:

CORNER UNIT P: 135.77M2 sold

**CORNER UNIT T: 116.03M2** 

MIDDLE UNIT (1, R, S : 113.58M2)

sold

#### 3<sup>rd</sup> floor penthouse 2 bedroom with private pool:

Corner unit P: 135,77m2 - price 13, 5 million THB

Corner unit T: 131.03m2 - price: 13,1 million THB

Middle unit Q,R,S: 113.58m2- price: 9,5 million THB