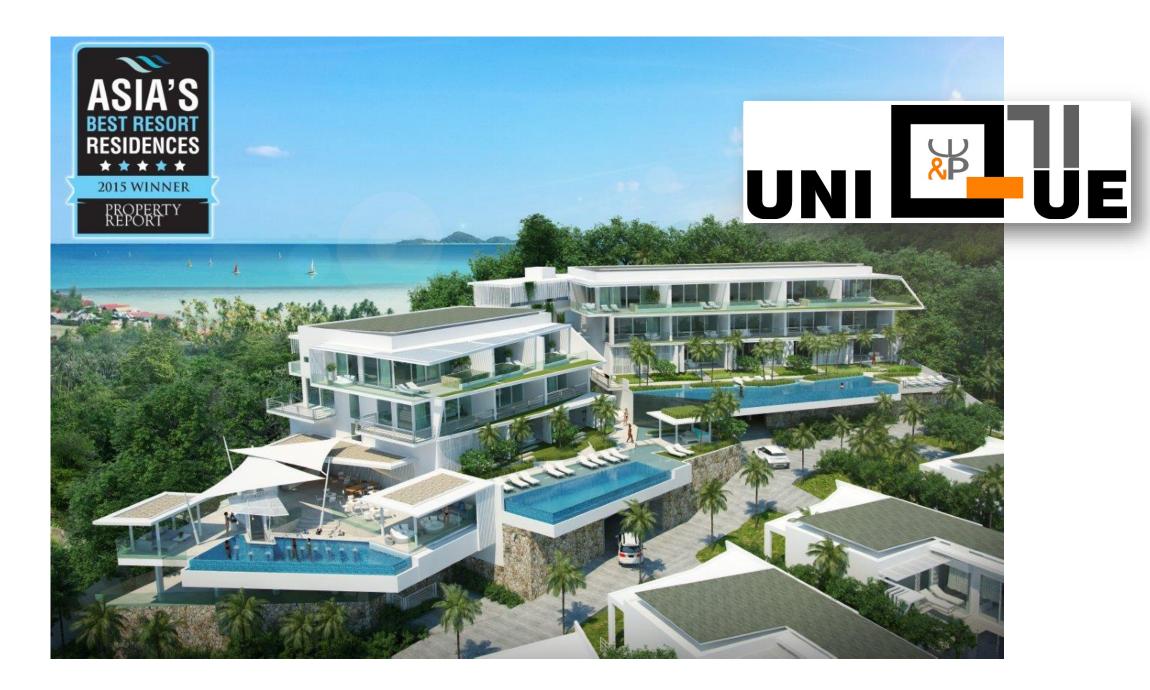

CORNER PENTHOUSE P & T UNIT WITH PRIVATE POOL AND EXTRA LARGE OUTDOOR LIVING.

2<sup>ND</sup> FLOOR 1 BEDROOM APARTMENT FROM 57M2 AT THE REAR OF THE BUILDING WITH VIEWS OVER PLAI LEM – CHOENMON AND SEA VIEWS UP TO 62M2 AT THE FRONT OF BUILDING WITH THE CLASSIC UNIQUE VIEWS.

# UNI LITUE

GROUND FLOOR UNIT WITH DIRECT POOL ACCESS, POOL AT LOWER LEVEL FOR OPTIMUM PRIVACY AND FOLDING DOOR SYSTEM FOR TOTAL PRIVACY, EXTRA LARGE BALCONY!

### ADJACIENT FACILITIES WILL BE AVAILABLE:

**POOL BAR & RESTAURANT** 

ADJACIENT BOUTIQUE HOTEL WILL OFFER SERVICES SUCH AS: ROOM SERVICE – STEAM ROOM – GYM ETC...

## DIRECT POOL ACCESS 2 BEDROOM

**APARTMENTS** 

CORNER UNIT A,E sold: 118.44M2
MIDDLE UNIT B sold, C,D: 115.92M2

2<sup>ND</sup> FLOOR FRONT 1 BEDROOM

**APARTMENTS** 

CORNER UNIT F,J: 62.24M2

MIDDLE UNIT G,H sold,I: 60.77M2

2<sup>ND</sup> FLOOR REAR 1 BEDROOM

**APARTMENT** 

**CORNER UNIT K,0 : 58.72M2** 

MIDDLE UNIT L,M,N: 57.31M2 sold

# PENTHOUSE FLOOR WITH PRIVATE POOL:

CORNER UNIT P: 135.77M2 sold

**CORNER UNIT T: 116.03M2** 

MIDDLE UNIT (1, R, S : 113.58M2)

sold