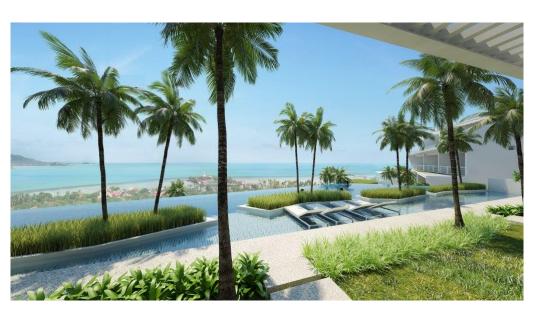

#### 8. Swimming pool & Jacuzzi:

Infinity edge pool of approximated 25 m long, with lighting system, fully automatic salt chlorinator.