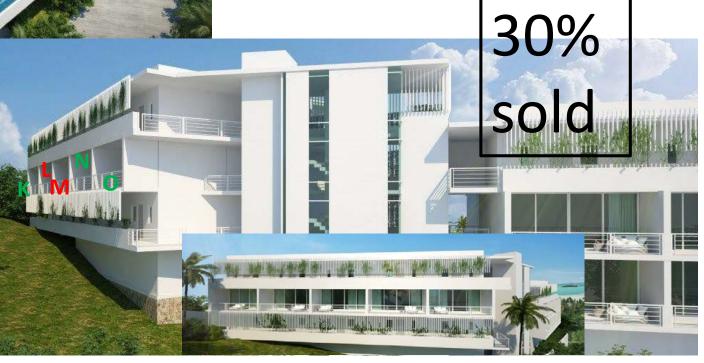

2<sup>ND</sup> FLOOR REAR 1 BEDROOM

**APARTMENT** 

**CORNER UNIT K,0 : 58.72M2** 

MIDDLE UNIT L,M,N: 57.31M2 sold

Corner unit K,O: 58.72m2 - price 4,9 million THB

Middle unit L,M,N: 57.31m2 - price 4,6 million THB