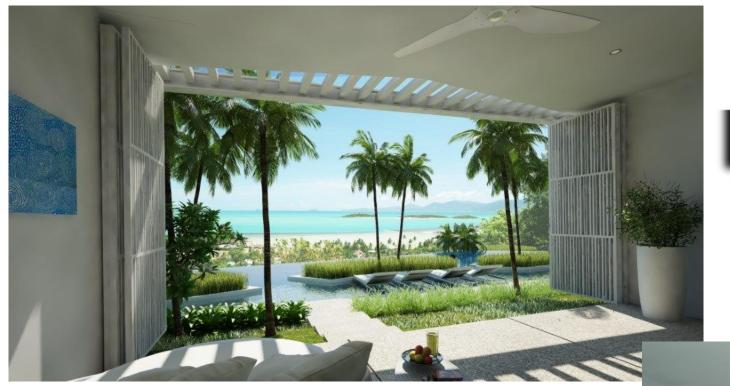

CORNER PENTHOUSE P & T UNIT WITH PRIVATE POOL AND EXTRA LARGE OUTDOOR LIVING.





2<sup>ND</sup> FLOOR 1 BEDROOM APARTMENT FROM 57M2 AT THE REAR OF THE BUILDING WITH VIEWS OVER PLAI LEM – CHOENMON AND SEA VIEWS UP TO 62M2 AT THE FRONT OF BUILDING WITH THE CLASSIC UNIQUE VIEWS.





# UNI LITUE

GROUND FLOOR UNIT WITH DIRECT POOL ACCESS, POOL AT LOWER LEVEL FOR OPTIMUM PRIVACY AND FOLDING DOOR SYSTEM FOR TOTAL PRIVACY, EXTRA LARGE BALCONY!





### ADJACIENT FACILITIES WILL BE AVAILABLE:

**POOL BAR & RESTAURANT** 

ADJACIENT BOUTIQUE HOTEL WILL OFFER SERVICES SUCH AS: ROOM SERVICE – STEAM ROOM – GYM ETC...





## DIRECT POOL ACCESS 2 BEDROOM

**APARTMENTS** 

CORNER UNIT A,E sold: 118.44M2
MIDDLE UNIT B sold, C,D: 115.92M2

2<sup>ND</sup> FLOOR FRONT 1 BEDROOM

**APARTMENTS** 

CORNER UNIT F,J: 62.24M2

MIDDLE UNIT G,H sold,I: 60.77M2

2<sup>ND</sup> FLOOR REAR 1 BEDROOM

**APARTMENT** 

**CORNER UNIT K,0 : 58.72M2** 

MIDDLE UNIT L,M,N: 57.31M2 sold

# PENTHOUSE FLOOR WITH PRIVATE POOL:

CORNER UNIT P: 135.77M2 sold

**CORNER UNIT T: 116.03M2** 

MIDDLE UNIT (1,