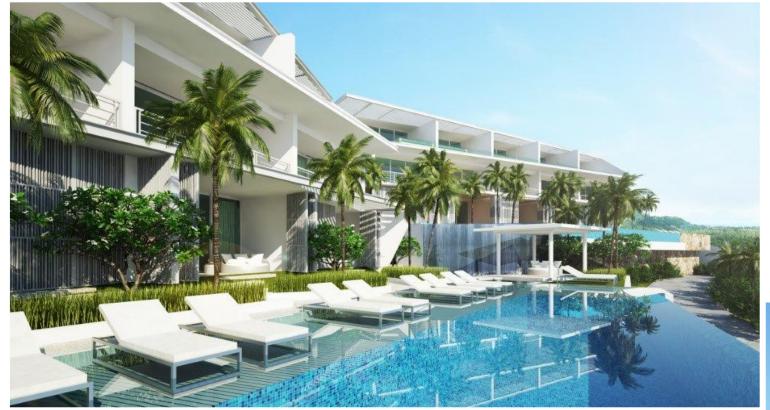

### ADJACIENT FACILITIES WILL BE AVAILABLE:

**POOL BAR & RESTAURANT** 

ADJACIENT BOUTIQUE HOTEL WILL OFFER SERVICES SUCH AS: ROOM SERVICE – STEAM ROOM – GYM ETC...

All units have access to underground car park – elevator – common pool 25m long – include a 1.5/2m2 private storage.

Finance is available for all investments above 10 million THB.

#### 8. Swimming pool & Jacuzzi:

Infinity edge pool of approximated 25 m long, with lighting system, fully automatic salt chlorinator.