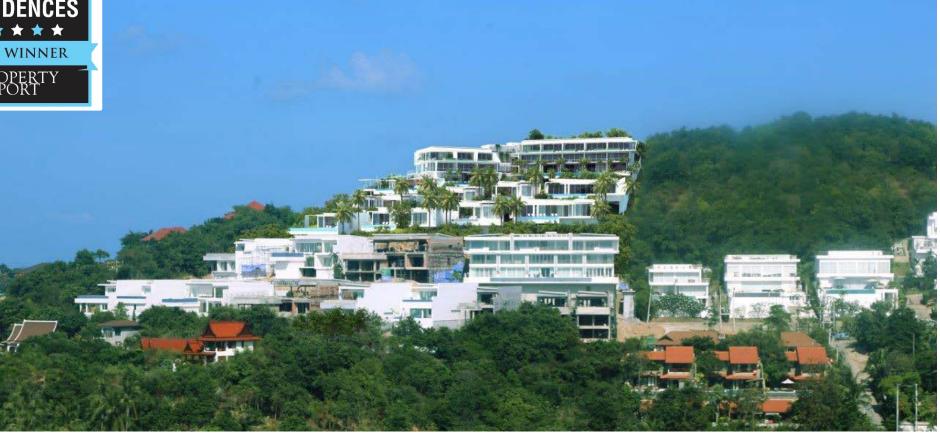

FOR OPTIMUM PRIVACY AND FOLDING DOOR SYSTEM FOR TOTAL PRIVACY, EXTRA LARGE BALCONY!





### ADJACIENT FACILITIES WILL BE AVAILABLE:

**POOL BAR & RESTAURANT** 

ADJACIENT BOUTIQUE HOTEL WILL OFFER SERVICES SUCH AS: ROOM SERVICE – STEAM ROOM – GYM ETC...





## DIRECT POOL ACCESS 2 BEDROOM

**APARTMENTS** 

CORNER UNIT A,E sold: 118.44M2
MIDDLE UNIT B sold, C,D: 115.92M2

2<sup>ND</sup> FLOOR FRONT 1 BEDROOM

**APARTMENTS** 

CORNER UNIT F,J: 62.24M2

MIDDLE UNIT G,H sold,I: 60.77M2

2<sup>ND</sup> FLOOR REAR 1 BEDROOM

**APARTMENT** 

**CORNER UNIT K,0 : 58.72M2** 

MIDDLE UNIT L,M,N: 57.31M2 sold

# PENTHOUSE FLOOR WITH PRIVATE POOL:

CORNER UNIT P: 135.77M2 sold

**CORNER UNIT T: 116.03M2** 

MIDDLE UNIT (1, R, S : 113.58M2)

sold





# <u>Location map + views CD&P uniQue!</u>











# uniQue Q8 Residence:

#### Ground floor direct pool access 2 bedroom apartments:

Corner unit A,E: 118.44 m2 - price 10,5 million THB

Middle unit B,C,D: 115.92 m2 – price 9,5 million THB

#### 2<sup>nd</sup> floor 1 bedroom front side building apartments:

Corner unit F,J: 62.24 m2 - price 5,7 million THB

Middle unit G,H,I: 60.77m2 - price 5,5 million THB

2<sup>nd</sup> floor 1 bedroom rear building apartments:

Corner unit K,O: 58.72m2 - price 4,9 million THB

Middle unit L,M,N: 57.31m2 - price 4,6 million THB

#### 3<sup>rd</sup> floor penthouse 2 bedroom with private pool:

Corner unit P: 135,77m2 - price 13, 5 million THB

Corner unit T: 131.03m2 - price: 13,1 million THB

Middle unit Q,R,S: 113.58m2- price: 9,5 million THB

All units have access to underground car park – elev