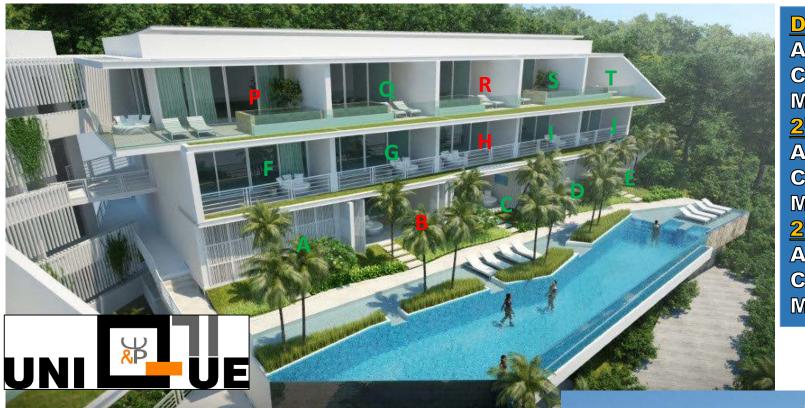

## DIRECT POOL ACCESS 2 BEDROOM

**APARTMENTS** 

CORNER UNIT A,E sold: 118.44M2
MIDDLE UNIT B sold, C,D: 115.92M2

2<sup>ND</sup> FLOOR FRONT 1 BEDROOM

**APARTMENTS** 

CORNER UNIT F,J: 62.24M2

MIDDLE UNIT G,H sold,I: 60.77M2

2<sup>ND</sup> FLOOR REAR 1 BEDROOM

**APARTMENT** 

**CORNER UNIT K,0 : 58.72M2** 

MIDDLE UNIT L,M,N: 57.31M2 sold

# PENTHOUSE FLOOR WITH PRIVATE POOL:

CORNER UNIT P: 135.77M2 sold

**CORNER UNIT T: 116.03M2** 

MIDDLE UNIT (1, R, S : 113.58M2)

sold

#### Ground floor direct pool access 2 bedroom apartments:

Corner unit A,E: 118.44 m2 - price 10,5 million THB

Middle unit B,C,D: 115.92 m2 – price 9,5 million THB

#### 2<sup>nd</sup> floor 1 bedroom front side building apartments:

Corner unit F,J: 62.24 m2 - price 5,7 million THB

Middle unit G,H,I: 60.77m2 - price 5,5 million THB

2<sup>nd</sup> floor 1 bedroom rear building apartments:

Corner unit K,O: 58.72m2 - price 4,9 million THB

Middle unit L,M,N: 57.31m2 - price 4,6 million THB

#### 3<sup>rd</sup> floor penthouse 2 bedroom with private pool:

Corner unit P: 135,77m2 - price 13, 5 million THB

Corner unit T: 131.03m2 - price: 13,1 million THB

Middle unit Q,R,S: 113.58m2- price: 9,5 million THB