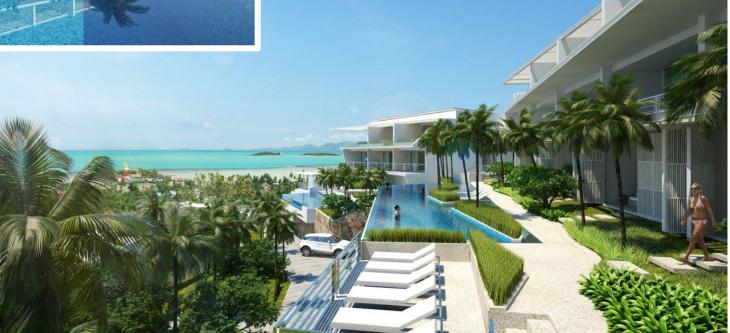

#### 8. Swimming pool & Jacuzzi:

Infinity edge pool of approximated 25 m long, with lighting system, fully automatic salt chlorinator.

All units have access to underground car park – elevator – common pool 25m long – include a 1.5/2m2 private storage.

Finance is available for all investments above 10 million THB.