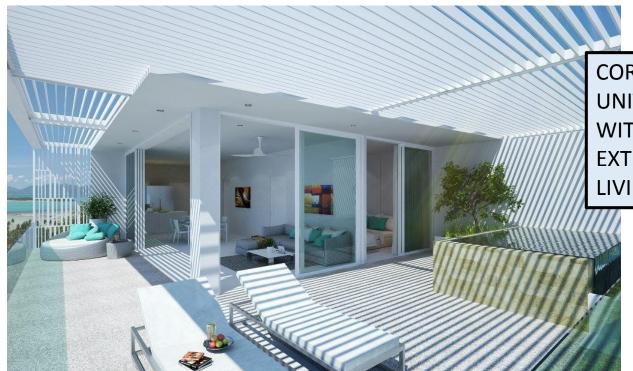

CORNER PENTHOUSE P & T UNIT WITH PRIVATE POOL AND EXTRA LARGE OUTDOOR LIVING.

2<sup>ND</sup> FLOOR 1 BEDROOM APARTMENT FROM 57M2 AT THE REAR OF THE BUILDING WITH VIEWS OVER PLAI LEM – CHOENMON AND SEA VIEWS UP TO 62M2 AT THE FRONT OF BUILDING WITH THE CLASSIC UNIQUE VIEWS.