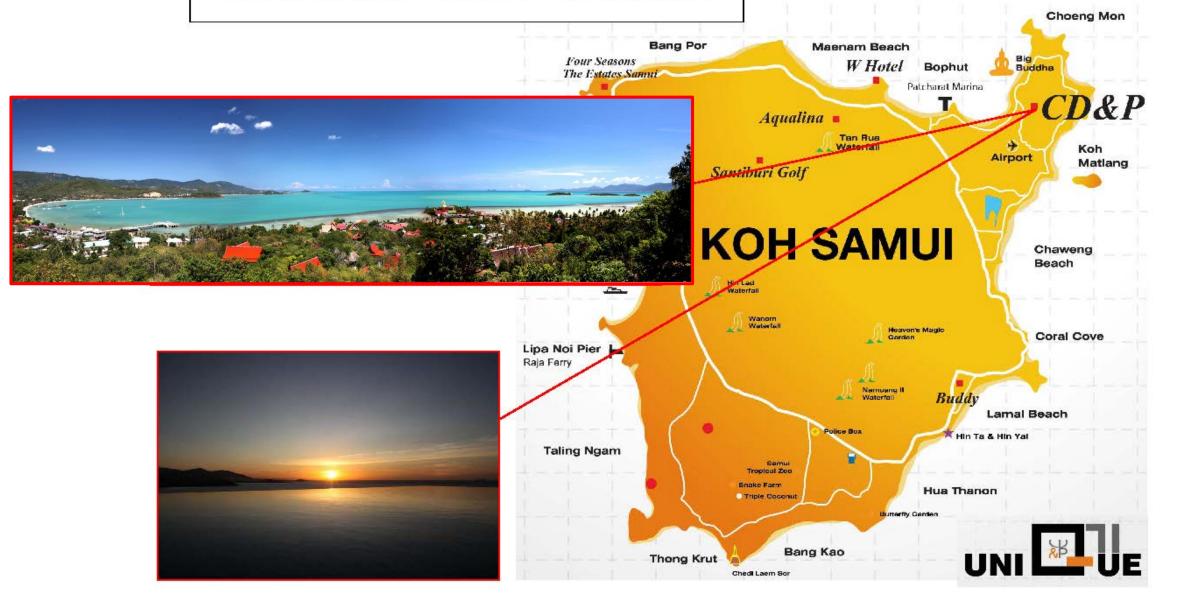

LEVEL FOR OPTIMUM PRIVACY AND FOLDING DOOR SYSTEM FOR TOTAL PRIVACY, EXTRA LARGE BALCONY!





### ADJACIENT FACILITIES WILL BE AVAILABLE:

**POOL BAR & RESTAURANT** 

ADJACIENT BOUTIQUE HOTEL WILL OFFER SERVICES SUCH AS: ROOM SERVICE – STEAM ROOM – GYM ETC...





## DIRECT POOL ACCESS 2 BEDROOM

**APARTMENTS** 

CORNER UNIT A,E sold: 118.44M2
MIDDLE UNIT B sold, C,D: 115.92M2

2<sup>ND</sup> FLOOR FRONT 1 BEDROOM

**APARTMENTS** 

CORNER UNIT F,J: 62.24M2

MIDDLE UNIT G,H sold,I: 60.77M2

2<sup>ND</sup> FLOOR REAR 1 BEDROOM

**APARTMENT** 

**CORNER UNIT K,0 : 58.72M2** 

MIDDLE UNIT L,M,N: 57.31M2 sold

# PENTHOUSE FLOOR WITH PRIVATE POOL:

CORNER UNIT P: 135.77M2 sold

**CORNER UNIT T: 116.03M2** 

MIDDLE UNIT (1, R, S : 113.58M2)

sold





# <u>Location map + views CD&P uniQue!</u>











# uniQue Q8 Residence:

#### Ground floor direct pool access 2 bedroom apartments:

Corner unit A,E: 118.44 m2 - price 10,5 million THB

Middle unit B,C,D: 115.92 m2 – price 9,5 million THB

#### 2<sup>nd</sup> floor 1 bedroom front side building apartments:

Corner unit F,J: 62.24 m2 - price 5,7 million THB

Middle unit G,H,I: 60.77m2 - price 5,5 million THB

2<sup>nd</sup> floor 1 bedroom rear building apartments:

Corner unit K,O: 58.72m2 - price 4,9 million THB

Middle unit L,M,N: 57.31m2 - price 4,6 million THB

#### 3<sup>rd</sup> floor penthouse 2 bedroom with private pool:

Corner unit P: 135,77m2 - price 13, 5 million THB

Corner unit T: 131.03m2 - price: 13,1 million THB

Middle unit Q,R,S: 113.58m2- price: 9,5 million THB

All units have access to underground car park