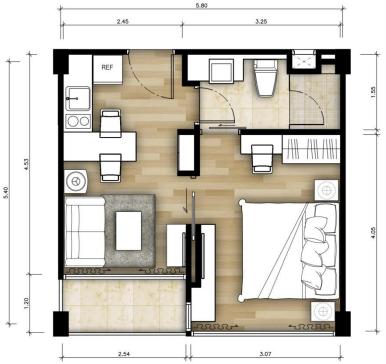

### { 31.99 — 32.48 SQ.M. } SINGLE SYMPHONY

This unit type offers a smart layout with one bedroom, one living room, one bathroom, a pantry area and a private balcony.

**DISCLAIMERS:** All the information and plans are subject to change by the consultants and the authorities without prior notice, you are advised to refer to the details in the sale and purchase documents. Pictures are the artist's impression and all rights are reserved by the owners; the information is non disclosure or allowed to publish in print or any media without written consent of the owners. Copyright 2014/15@Rochalia Developments Co., Ltd.

#### UNIT TYPE

This unit type offers a smart layout with one bedroom, one living room, one bathroom, a pantry area and a private balcony.

**DISCLAIMERS:** All the information and plans are subject to change by the consultants and the authorities without prior notice, you are advised to refer to the details in the sale and purchase documents. Pictures are the artist's impression and all rights are reserved by the owners; the information is non disclosure or allowed to publish in print or any media without written consent of the owners. Copyright 2014/15@Rochalia Developments Co., Ltd.