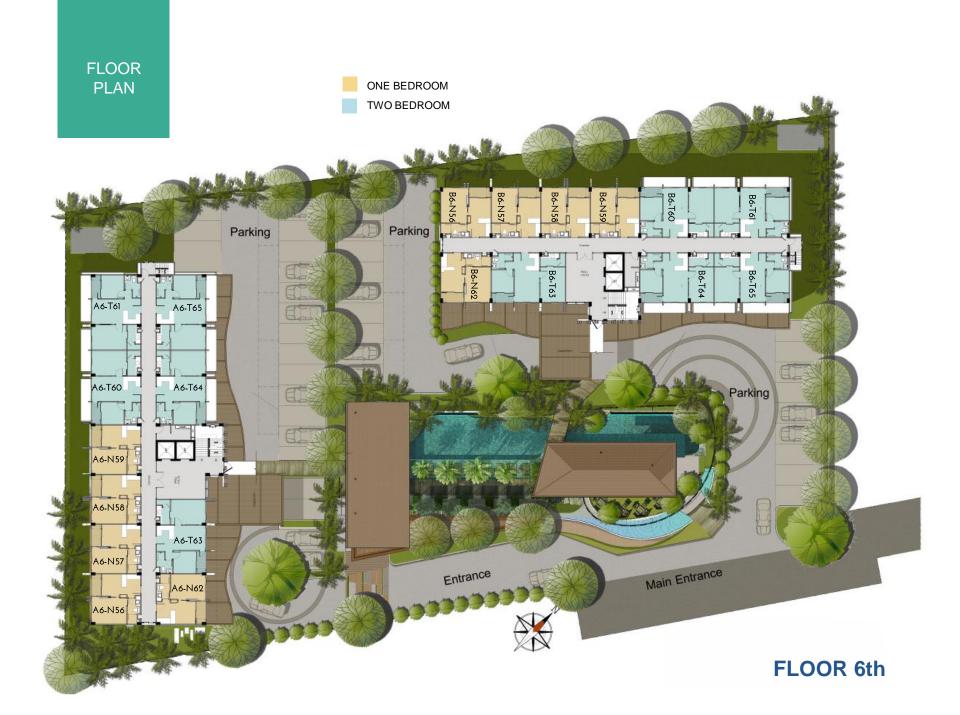

**FLOOR PLAN** ONE BEDROOM TWO BEDROOM A Bankley Ba B4-N35 B4-N39 B4-N34 Parking Parking B4-T43 B4-N41 B4-T44 A2-T44 A4-N40 A4-N39 A2-T43 Parking A4-N38 A4-N37 A4-N36 A2-T42 Entrance Main Entrance 3333333 A2-N41 A4-N34 FLOOR 4th **FLOOR PLAN** ONE BEDROOM TWO BEDROOM B5-N46 B5-N48 B5-N49 B5-N50 Parking Parking B5-N52 B5-T55 A5-T55 A5-T54 Parking A5-T53 Main Entrance Entrance

#### **UNIT TYPE:**

Building A

Single Symphony : 31.99 Sq.m. / 348 Sq.ft 34 units

32.48 Sq.m. / 354 Sq.ft 12 units

Couple Cruise : 48.16 Sq.m. / 524 Sq.ft 16 units

48.49 Sq.m. / 528 Sq.ft 8 units

Retail Shop : 22.27 – 32.30 Sq.m. 4 units

Building B

Single Symphony : 31.99 Sq.m. / 348 Sq.ft 34 units

32.48 Sq.m. / 354 Sq.ft 12 units

Couple Cruise : 48.16 Sq.m. / 524 Sq.ft 16 units

48.49 Sq.m. / 528 Sq.ft 8 units

Retail Shop : 22.27 – 32.30 Sq.m. 4 units