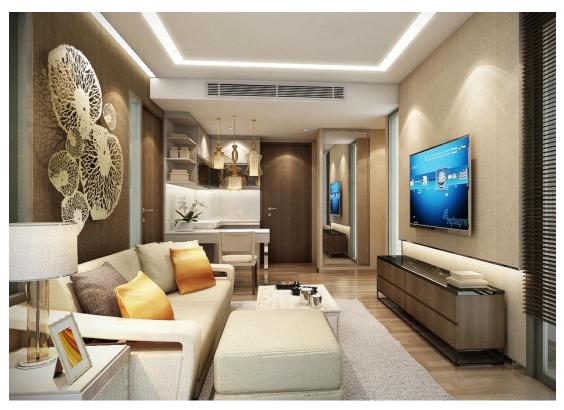

### { 31.99 — 32.48 SQ.M. } SINGLE SYMPHONY

This unit type offers a smart layout with one bedroom, one living room, one bathroom, a pantry area and a private balcony.

**DISCLAIMERS:** All the information and plans are subject to change by the consultants and the authorities without prior notice, you are advised to refer to the details in the sale and purchase documents. Pictures are the artist's impression and all rights are reserved by the owners; the information is non disclosure or allowed to publish in print or any media without written consent of the owners. Copyright 2014/15@Rochalia Developments Co., Ltd.

#### UNIT TYPE

This unit type offers a smart layout with one bedroom, one living room, one bathroom, a pantry area and a private balcony.

**DISCLAIMERS:** All the information and plans are subject to change by the consultants and the authorities without prior notice, you are advised to refer to the details in the sale and purchase documents. Pictures are the artist's impression and all rights are reserved by the owners; the information is non disclosure or allowed to publish in print or any media without written consent of the owners. Copyright 2014/15@Rochalia Developments Co., Ltd.