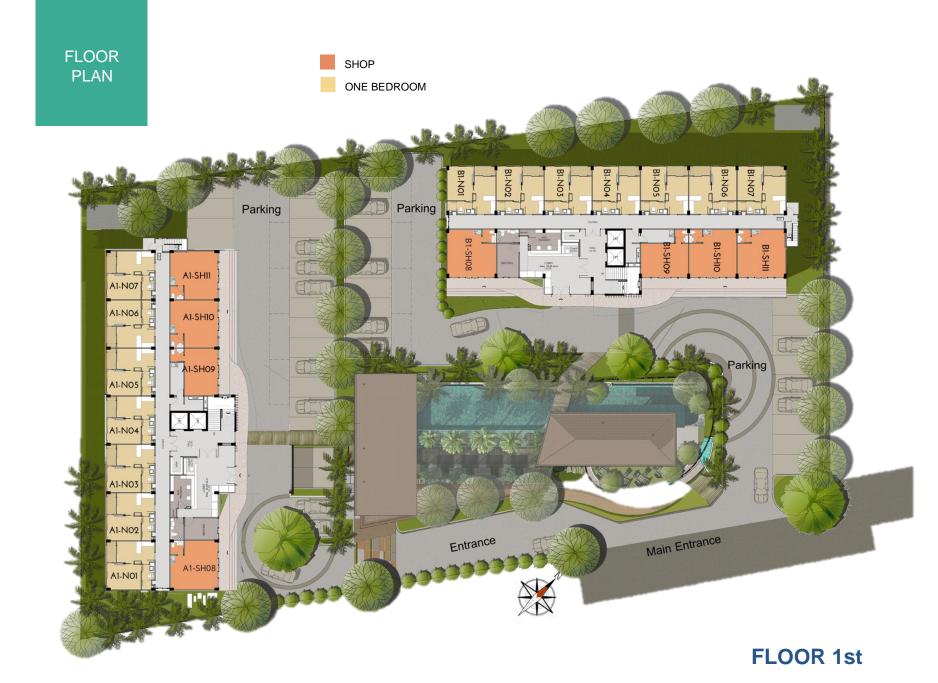

**FLOOR PLAN** ONE BEDROOM TWO BEDROOM A Bankley Ba B4-N35 B4-N39 B4-N34 Parking Parking B4-T43 B4-N41 B4-T44 A2-T44 A4-N40 A4-N39 A2-T43 Parking A4-N38 A4-N37 A4-N36 A2-T42 Entrance Main Entrance 3333333 A2-N41 A4-N34 FLOOR 4th **FLOOR PLAN** ONE BEDROOM TWO BEDROOM B5-N46 B5-N48 B5-N49 B5-N50 Parking Parking B5-N52 B5-T55 A5-T55 A5-T54 Parking A5-T53 Main Entrance Entrance

#### **UNIT TYPE:**

Building A

Single Symphony : 31.99 Sq.m. / 348 Sq.ft 34 units

32.48 Sq.m. / 354 Sq.ft 12 units

Couple Cruise : 48.16 Sq.m. / 524 Sq.ft 16 units

48.49 Sq.m. / 528 Sq.ft 8 units

Retail Shop : 22.27 – 32.30 Sq.m. 4 units

Building B

Single Symphony : 31.99 Sq.m. / 348 Sq.ft 34 units

32.48 Sq.m. / 354 Sq.ft 12 units

Couple Cruise : 48.16 Sq.m. / 524 Sq.ft 16 units

48.49 Sq.m. / 528 Sq.ft 8 units

Retail Shop : 22.27 – 32.30 Sq.m. 4 units