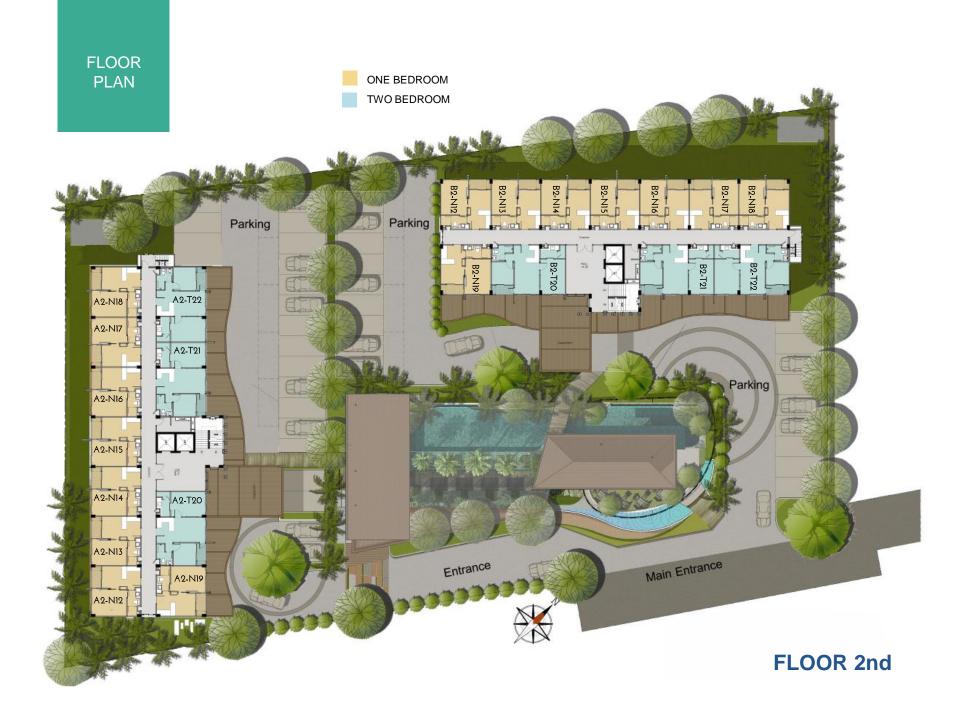

**FLOOR PLAN** ONE BEDROOM TWO BEDROOM A Bankley Ba B4-N35 B4-N39 B4-N34 Parking Parking B4-T43 B4-N41 B4-T44 A2-T44 A4-N40 A4-N39 A2-T43 Parking A4-N38 A4-N37 A4-N36 A2-T42 Entrance Main Entrance 3333333 A2-N41 A4-N34 FLOOR 4th **FLOOR PLAN** ONE BEDROOM TWO BEDROOM B5-N46 B5-N48 B5-N49 B5-N50 Parking Parking B5-N52 B5-T55 A5-T55 A5-T54 Parking A5-T53 Main Entrance Entrance

#### **UNIT TYPE:**

Building A

Single Symphony : 31.99 Sq.m. / 348 Sq.ft 34 units

32.48 Sq.m. / 354 Sq.ft 12 units

Couple Cruise : 48.16 Sq.m. / 524 Sq.ft 16 units

48.49 Sq.m. / 528 Sq.ft 8 units

Retail Shop : 22.27 – 32.30 Sq.m. 4 units

Building B

Single Symphony : 31.99 Sq.m. / 348 Sq.ft 34 units

32.48 Sq.m. / 354 Sq.ft 12 units

Couple Cruise : 48.16 Sq.m. / 524 Sq.ft 16 units

48.49 Sq.m. / 528 Sq.ft 8 units

Retail Shop : 22.27 – 32.30 Sq.m. 4 units