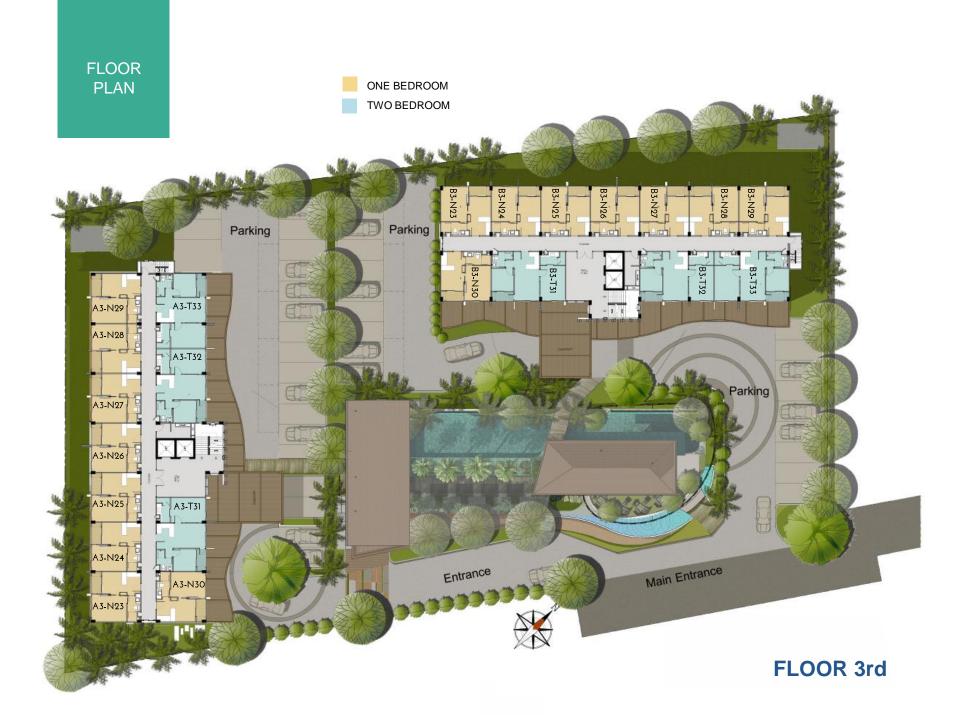

**FLOOR PLAN** ONE BEDROOM TWO BEDROOM A Bankley Ba B4-N35 B4-N39 B4-N34 Parking Parking B4-T43 B4-N41 B4-T44 A2-T44 A4-N40 A4-N39 A2-T43 Parking A4-N38 A4-N37 A4-N36 A2-T42 Entrance Main Entrance 3333333 A2-N41 A4-N34 FLOOR 4th **FLOOR PLAN** ONE BEDROOM TWO BEDROOM B5-N46 B5-N48 B5-N49 B5-N50 Parking Parking B5-N52 B5-T55 A5-T55 A5-T54 Parking A5-T53 Main Entrance Entrance

#### **UNIT TYPE:**

Building A

Single Symphony : 31.99 Sq.m. / 348 Sq.ft 34 units

32.48 Sq.m. / 354 Sq.ft 12 units

Couple Cruise : 48.16 Sq.m. / 524 Sq.ft 16 units

48.49 Sq.m. / 528 Sq.ft 8 units

Retail Shop : 22.27 – 32.30 Sq.m. 4 units

Building B

Single Symphony : 31.99 Sq.m. / 348 Sq.ft 34 units

32.48 Sq.m. / 354 Sq.ft 12 units

Couple Cruise : 48.16 Sq.m. / 524 Sq.ft 16 units

48.49 Sq.m. / 528 Sq.ft 8 units

Retail Shop : 22.27 – 32.30 Sq.m. 4 units