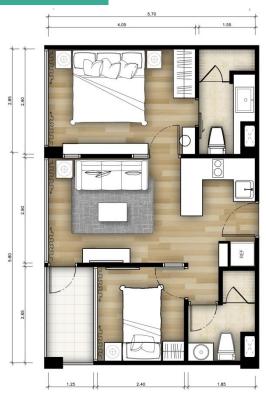

**FLOOR PLAN** ONE BEDROOM TWO BEDROOM A Bankley Ba B4-N35 B4-N39 B4-N34 Parking Parking B4-T43 B4-N41 B4-T44 A2-T44 A4-N40 A4-N39 A2-T43 Parking A4-N38 A4-N37 A4-N36 A2-T42 Entrance Main Entrance 3333333 A2-N41 A4-N34 FLOOR 4th **FLOOR PLAN** ONE BEDROOM TWO BEDROOM B5-N46 B5-N48 B5-N49 B5-N50 Parking Parking B5-N52 B5-T55 A5-T55 A5-T54 Parking A5-T53 Main Entrance Entrance

A5-N45