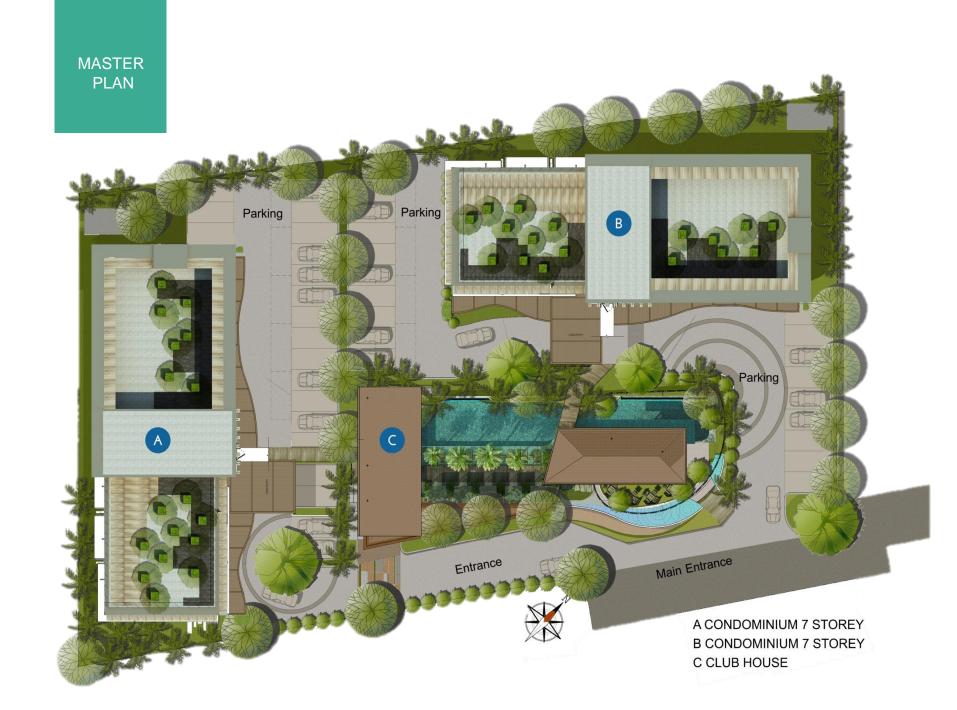

#### **CLUB HOUSE FACILITIES**

- Fitness center
- Swimming pool
- Restaurant
- Retail shop
- Underground Parking lots

#### **BUILDING FACILITIES**

- Lobby area
- High speed wireless internet
- 38 Parking lots
- 4 Elevators
- Club house access on level 3rd and 4th from all Buildings.