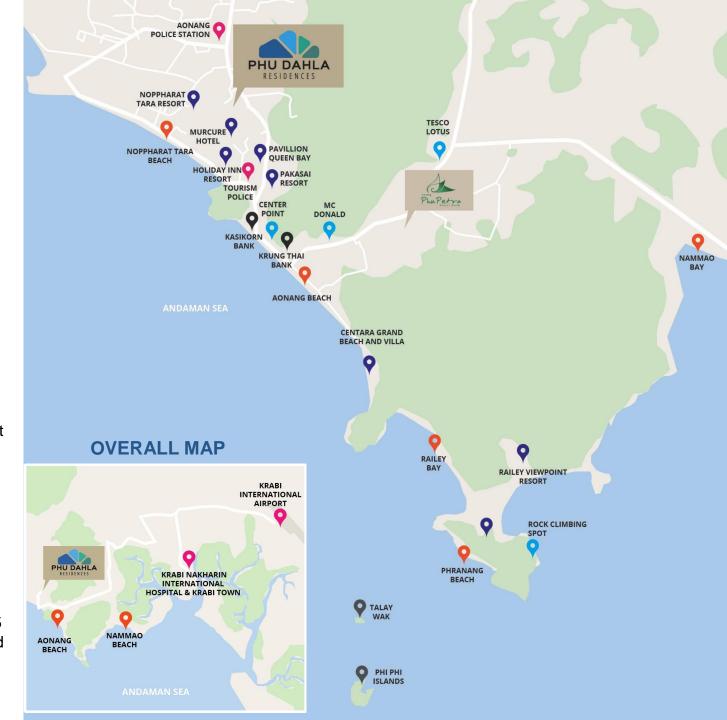

LOCATION & AMENITIES

Bays - Nestled on the foothills of captivating limestone cliffs, crystal clear waters and white sandy beaches, is Krabi's beautiful bay.

Islands - Krabi is surrounded by many islands, each with unique individual beauty such as Phi Phi Island and Lanta Island.

**Hotel & Resorts** – The Project is situated among many luxury hotel and resorts.

**Shopping** - Shopping areas, as shown on the map, provide for an abundant variety of stores to choose from.

Other - The project is strategically positioned only 15 minutes from Inter hospital and 30 minutes from the airport.